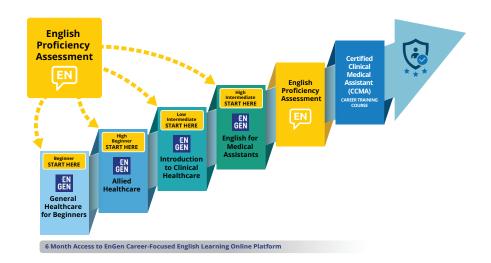

## **HOW IT WORKS**

- Online, self-paced training with 18 months to complete
- Career-aligned English instruction tailored to a student's proficiency level
- Proficiency Assessment (PA) offered every 60 days to track improvement
- Progress to the ed2go Certified Clinical Medical Assistant (CCMA) course upon scoring High Intermediate
- 6-month access to the entire EnGen platform, including live, online classes